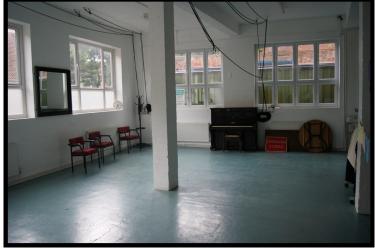

## **STUDIO SPACE**

Our ground floor studio space is ideal for smaller scale rehearsals, meetings and auditions or for non-messy prop making. Please be aware that there are two structural pillars, as pictured, that need to be worked around.

## **Features include:**

- Floor space of 9.9m x 5.8m
- Ground floor access
- Multipurpose room with concrete floor
- Chairs and tables
- Wireless and internet access
- Use of upright piano