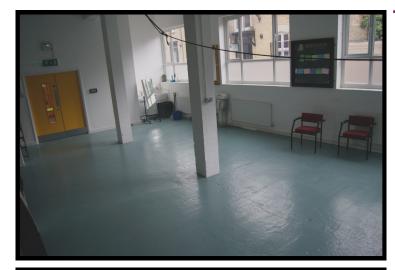

## **STUDIO SPACE**

Our ground floor studio space is ideal for smaller scale rehearsals, meetings and auditions or for non-messy prop making. Please be aware that there are two structural pillars, as pictured, that need to be worked around.

## **Features include:**

- Floor space of 9.9m x 5.8m
- Ground floor access
- Multipurpose room with concrete floor
- Chairs and tables
- Wireless and internet access
- Use of upright piano